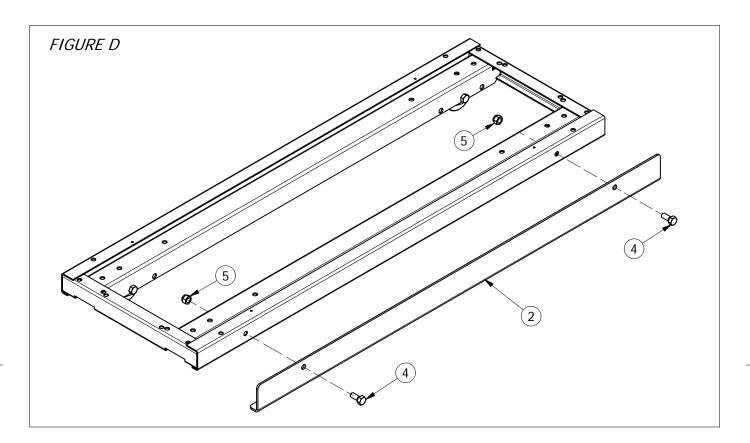

ATTACH BRACKET CARRIAGE TRACK (ITEM 1) TO CARRIAGE TRACK ON THE SIDE WITH THE SLOT AS SHOWN IN FIGURE A. SECURE WITH QTY. (3) 5/16-18 x 3/4" HEX HD. BOLTS (ITEM 4), AND 5/16-18 ELASTIC STOP NUTS (ITEM 5), AS SHOWN IN FIGURE A.