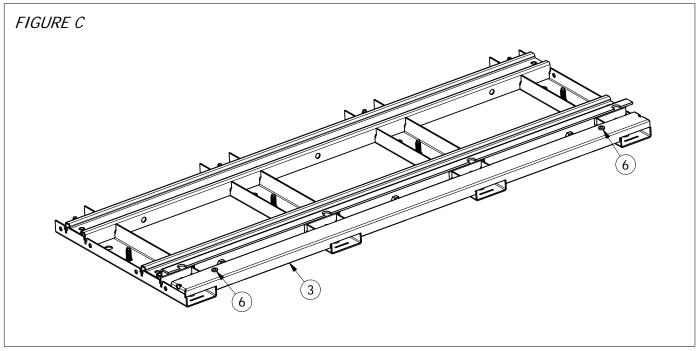

USING THE 2 HOLES IN THE DECKING SIDE SLIDER (ITEM 3) AS A PILOT, DRILL TEK SCREWS (ITEM 6) INTO FLANGE OF ITEM 1 AS SHOWN IN FIGURE B. FIGURE C SHOWS DECKING SIDE SLIDER INSTALLED.

ATTACH BRACKET CARRIAGE (ITEM 2) TO CARRIAGE, SECURING WITH QTY (2) 5/16-18 x 3/4" (ITEM 4) AND 5/16-18 ELASTIC STOP NUT (ITEM 5). FIGURE E SHOWS BRACKET CARRIAGE INSTALLED.