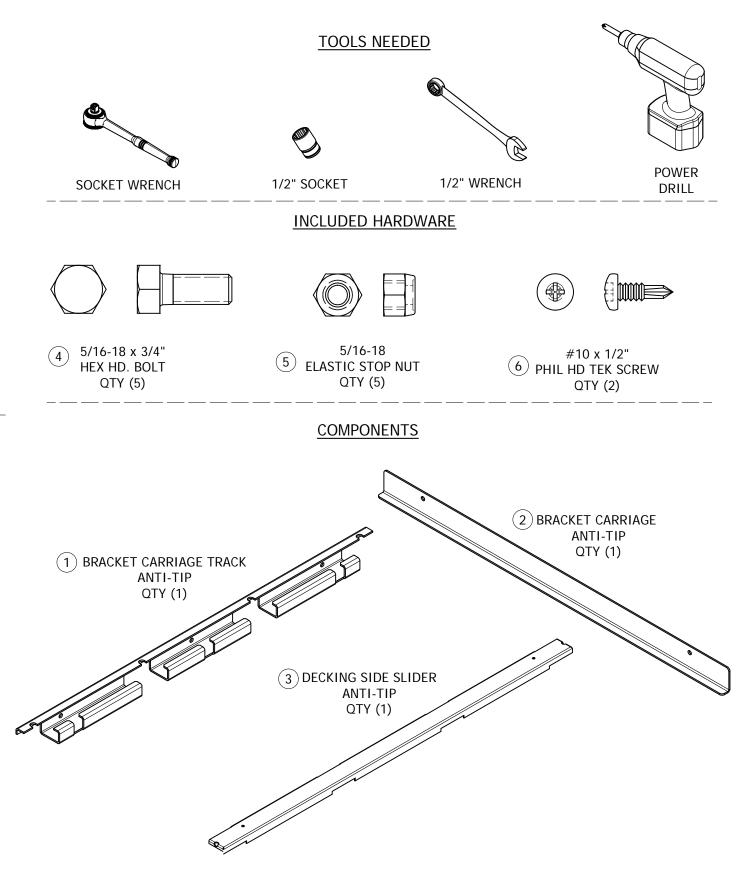

# Sliding Lateral File Cabinets Assembly Guide SMS-25-LATFD

- READ ALL INSTRUCTIONS BEFORE STARTING ASSEMBLY
- OPEN ALL BOXES AND MAKE SURE THAT YOU HAVE ALL REQUIRED COMPONENTS

StoreMoreStore.com | 855-786-7667 | sales@storemorestore.com

ATTACH BRACKET CARRIAGE TRACK (ITEM 1) TO CARRIAGE TRACK ON THE SIDE WITH THE SLOT AS SHOWN IN FIGURE A. SECURE WITH QTY. (3) 5/16-18 x 3/4" HEX HD. BOLTS (ITEM 4), AND 5/16-18 ELASTIC STOP NUTS (ITEM 5), AS SHOWN IN FIGURE A.

USING THE 2 HOLES IN THE DECKING SIDE SLIDER (ITEM 3) AS A PILOT, DRILL TEK SCREWS (ITEM 6) INTO FLANGE OF ITEM 1 AS SHOWN IN FIGURE B. FIGURE C SHOWS DECKING SIDE SLIDER INSTALLED.

ATTACH BRACKET CARRIAGE (ITEM 2) TO CARRIAGE, SECURING WITH QTY (2) 5/16-18 x 3/4" (ITEM 4) AND 5/16-18 ELASTIC STOP NUT (ITEM 5). FIGURE E SHOWS BRACKET CARRIAGE INSTALLED.