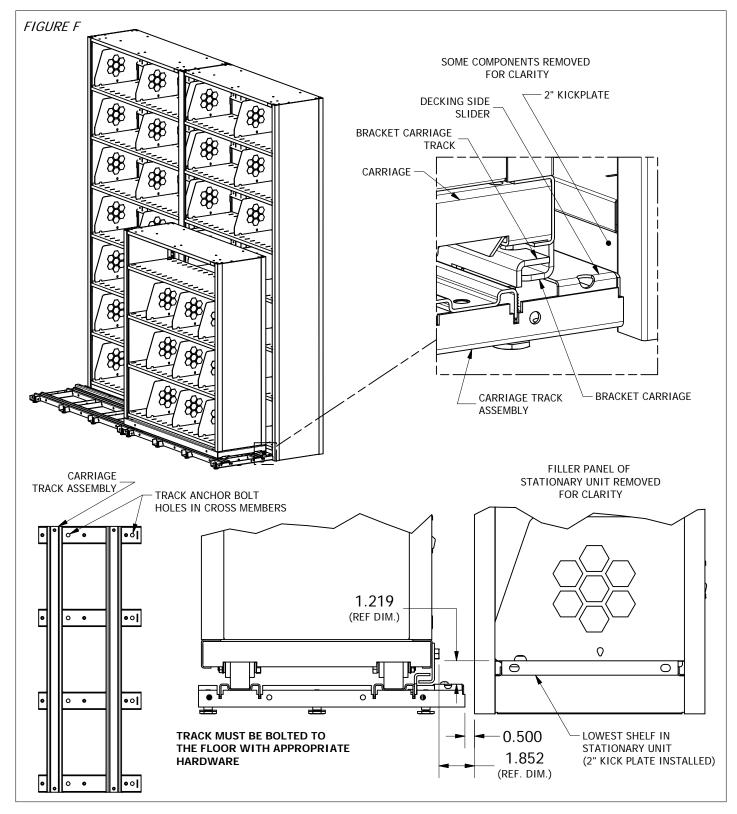

USING THE 2 HOLES IN THE DECKING SIDE SLIDER (ITEM 3) AS A PILOT, DRILL TEK SCREWS (ITEM 6) INTO FLANGE OF ITEM 1 AS SHOWN IN FIGURE B. FIGURE C SHOWS DECKING SIDE SLIDER INSTALLED.

ATTACH BRACKET CARRIAGE (ITEM 2) TO CARRIAGE, SECURING WITH QTY (2) 5/16-18 x 3/4" (ITEM 4) AND 5/16-18 ELASTIC STOP NUT (ITEM 5). FIGURE E SHOWS BRACKET CARRIAGE INSTALLED.

StoreMoreStore.com | 855-786-7667 | sales@storemorestore.com

POSITION CARRIAGE TRACK IN FRONT OF STATIONARY UNIT, (SEE REFERENCE DIMENSIONS BELOW). BOLT CARRIAGE TRACK TO FLOOR THROUGH HOLES IN CROSS MEMBERS USING APPROPRIATE HARDWARE FOR TYPE OF FLOOR UNIT IS BEING MOUNTED ON, (SEE BELOW).