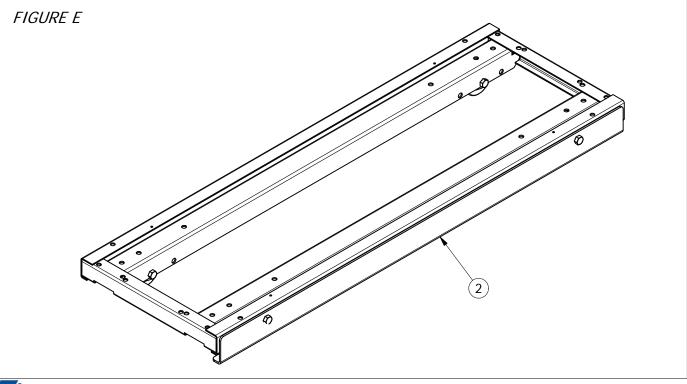

USING THE 2 HOLES IN THE DECKING SIDE SLIDER (ITEM 3) AS A PILOT, DRILL TEK SCREWS (ITEM 6) INTO FLANGE OF ITEM 1 AS SHOWN IN FIGURE B. FIGURE C SHOWS DECKING SIDE SLIDER INSTALLED.

ATTACH BRACKET CARRIAGE (ITEM 2) TO CARRIAGE, SECURING WITH QTY (2) 5/16-18 x 3/4" (ITEM 4) AND 5/16-18 ELASTIC STOP NUT (ITEM 5). FIGURE E SHOWS BRACKET CARRIAGE INSTALLED.