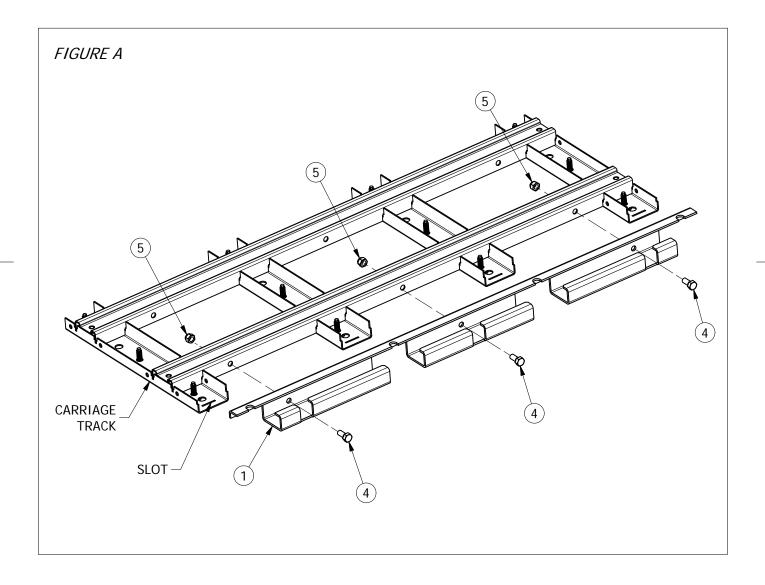

ATTACH BRACKET CARRIAGE TRACK (ITEM 1) TO CARRIAGE TRACK ON THE SIDE WITH THE SLOT AS SHOWN IN FIGURE A. SECURE WITH QTY. (3) 5/16-18 x 3/4" HEX HD. BOLTS (ITEM 4), AND 5/16-18 ELASTIC STOP NUTS (ITEM 5), AS SHOWN IN FIGURE A.