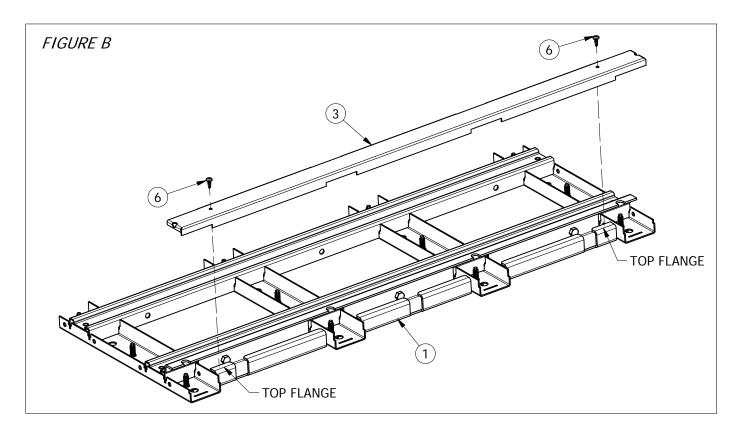

USING THE 2 HOLES IN THE DECKING SIDE SLIDER (ITEM 3) AS A PILOT, DRILL TEK SCREWS (ITEM 6) INTO FLANGE OF ITEM 1 AS SHOWN IN FIGURE B. FIGURE C SHOWS DECKING SIDE SLIDER INSTALLED.

ATTACH BRACKET CARRIAGE (ITEM 2) TO CARRIAGE, SECURING WITH QTY (2) 5/16-18 x 3/4" (ITEM 4) AND 5/16-18 ELASTIC STOP NUT (ITEM 5). FIGURE E SHOWS BRACKET CARRIAGE INSTALLED.