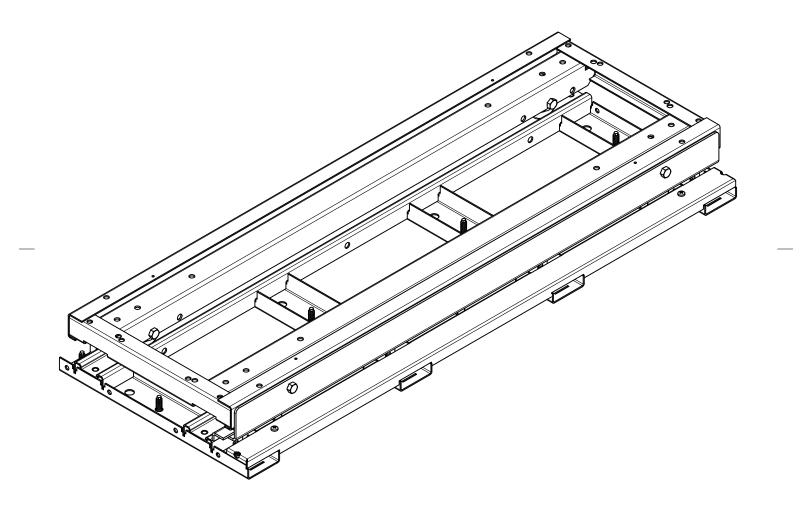

StoreMoreStore.com | 855-786-7667 | sales@storemorestore.com

POSITION CARRIAGE TRACK IN FRONT OF STATIONARY UNIT, (SEE REFERENCE DIMENSIONS BELOW). BOLT CARRIAGE TRACK TO FLOOR THROUGH HOLES IN CROSS MEMBERS USING APPROPRIATE HARDWARE FOR TYPE OF FLOOR UNIT IS BEING MOUNTED ON, (SEE BELOW).